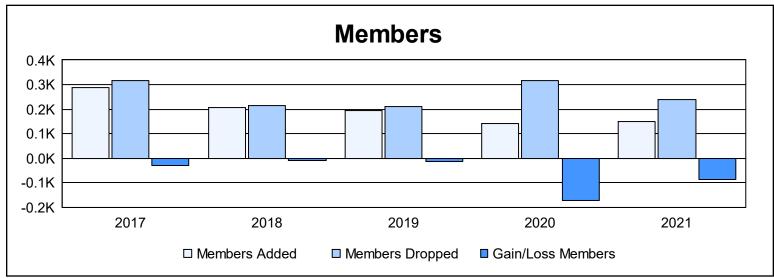

District 331 A As of June 2021 Cumulative

| Year      | New<br>Clubs | Dropped<br>Clubs | Gain/<br>Loss<br>Clubs | New<br>Members | Charter<br>Members | Reinstate<br>Members | Transfer<br>Members | Total<br>Member<br>Added | Total<br>Members<br>Dropped | Gain/<br>Loss<br>Members |
|-----------|--------------|------------------|------------------------|----------------|--------------------|----------------------|---------------------|--------------------------|-----------------------------|--------------------------|
| 2016-2017 | 0            | 1                | -1                     | 277            | 0                  | 4                    | 8                   | 289                      | 318                         | -29                      |
| 2017-2018 | 0            | 0                | 0                      | 201            | 0                  | 4                    | 3                   | 208                      | 216                         | -8                       |
| 2018-2019 | 0            | 0                | 0                      | 188            | 0                  | 4                    | 3                   | 195                      | 210                         | -15                      |
| 2019-2020 | 0            | 0                | 0                      | 140            | 0                  | 1                    | 1                   | 142                      | 315                         | -173                     |
| 2020-2021 | 0            | 0                | 0                      | 146            | 1                  | 1                    | 3                   | 151                      | 237                         | -86                      |
| Average   | 0            | 0                | 0                      | 190            | 0                  | 3                    | 4                   | 197                      | 259                         | -62                      |