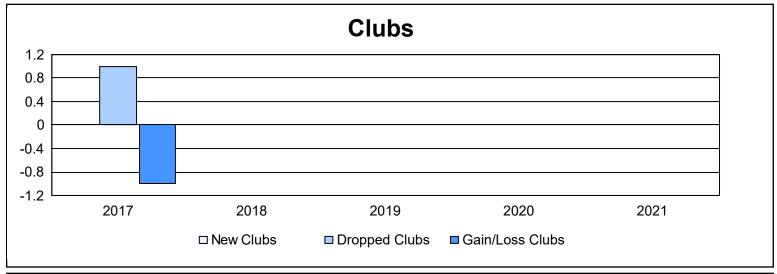

District 331 A As of June 2021 Cumulative

| Year      | New<br>Clubs | Dropped<br>Clubs | Gain/<br>Loss<br>Clubs | New<br>Members | Charter<br>Members | Reinstate<br>Members | Transfer<br>Members | Total<br>Member<br>Added | Total<br>Members<br>Dropped | Gain/<br>Loss<br>Members |
|-----------|--------------|------------------|------------------------|----------------|--------------------|----------------------|---------------------|--------------------------|-----------------------------|--------------------------|
| 2016-2017 | 0            | 1                | -1                     | 277            | 0                  | 4                    | 8                   | 289                      | 318                         | -29                      |
| 2017-2018 | 0            | 0                | 0                      | 201            | 0                  | 4                    | 3                   | 208                      | 216                         | -8                       |
| 2018-2019 | 0            | 0                | 0                      | 188            | 0                  | 4                    | 3                   | 195                      | 210                         | -15                      |
| 2019-2020 | 0            | 0                | 0                      | 140            | 0                  | 1                    | 1                   | 142                      | 315                         | -173                     |
| 2020-2021 | 0            | 0                | 0                      | 146            | 1                  | 1                    | 3                   | 151                      | 237                         | -86                      |
| Average   | 0            | 0                | 0                      | 190            | 0                  | 3                    | 4                   | 197                      | 259                         | -62                      |